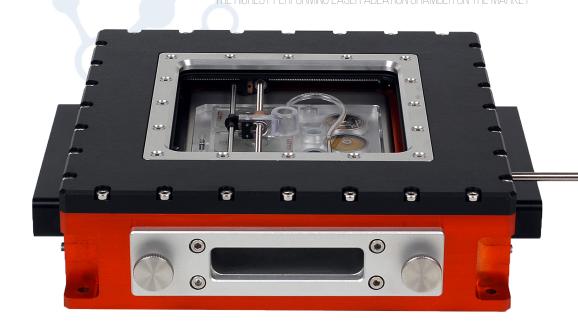

## TAGONOLZ UNSURPASSED POSITIONAL REPRODUCIBILITY AND STAGE ACCURACY THE HIGHEST PERFORMING LASER ARE ATION CHAMPER ON THE MARKET

## **FEATURES**

- TYPHOON PURGE
- STAGE RETURN ACCURACY <1.5  $\mu M$
- COMPATIBLE WITH ESL 193, ESL 213, ESL FEMTO, AND ESL IMAGE

Efficient Typhoon purge mechanism enables stable operation after just 5 minutes and spatial reproducibility of <2% RSD

Non-cantilevered stages to accurately target features with minimal wear

Leak free operation with no complex corner seal and accessible tubing for easy replacement

© Elemental Scientific Lasers LLC | 685 Old Buffalo Trail | Bozeman, MT, 59715 | United States Tel: + 406 586 3159 | lasers@icpms.com | www.icpms**lasers**.com